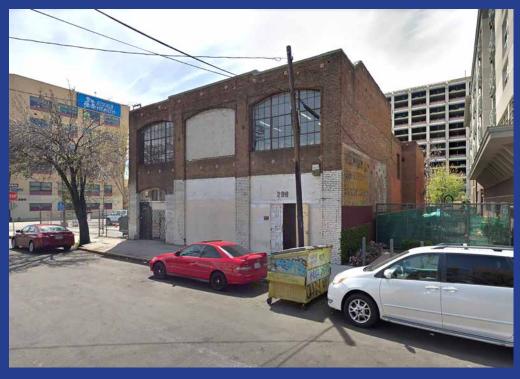

## 2-STORY DTLA CREATIVE/WAREHOUSE FOR LEASE

Close to Convention Center, Crypto.com Arena & LA LIVE 236-238 W 15TH STREET, LOS ANGELES, CA 90015

Total of 11,000 SF Available

#### **Property Details**

Total Building Area: 11,000± SF

Ground Floor Area: 5,500± SF

Second Floor Area: 5,500± SF

Restrooms: 5

Construction: Red Brick

Ceiling Height: 14'

Power: 240V/3-Phase

#### **Property Highlights**

- 11,000± SF 2-story building available for lease
- Many possible uses!
- Great for warehouse, garment use, office, studio, or creative applications
- Authentic character with red brick walls
- Exposed wood bow truss with 14' ceiling height
- Concrete floors, skylights and large windows
- Abundant nearby street and contract parking
- Fantastic DTLA South Park location
- Just blocks from Convention Center, Crypto.com Arena, Microsoft Theater, and LA LIVE
- 2 blocks north of Santa Monica (I-10) Freeway
- 5 minute walk to Expo/Blue Line Pico station
- \* Note: No loading docks and no HVAC.