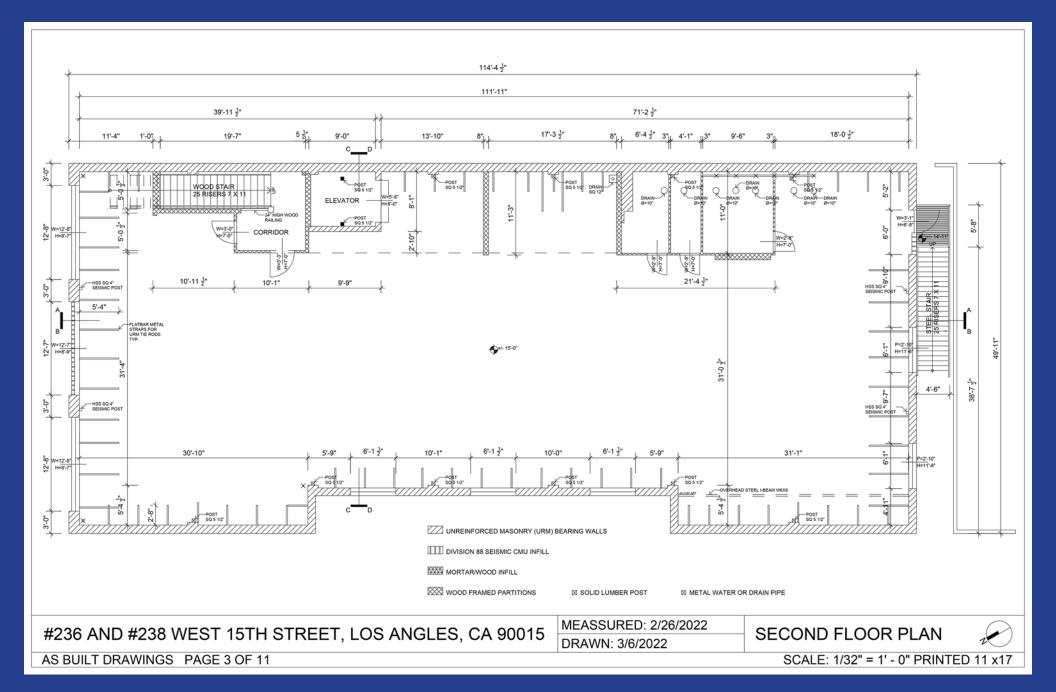

use, office, studio, or creative applications
- Authentic character with red brick walls
- Exposed wood bow truss with 14' ceiling height
- Concrete floors, skylights and large windows
- Abundant nearby street and contract parking
- Fantastic DTLA South Park location
- Just blocks from Convention Center, Crypto.com Arena, Microsoft Theater, and LA LIVE
- 2 blocks north of Santa Monica (I-10) Freeway
- 5 minute walk to Expo/Blue Line Pico station
- \* Note: No loading docks and no HVAC.

Non-functional elevator between the first and second floors (will remain non-functional).

Property must be leased in "as is" condition.

Lease Rental: \$11,000 Per Month (\$1.00 Per SF Gross) — Term: 3 Years

# **Property Photos**









### **Ground Floor Site Plan**



### **Second Floor Site Plan**



### **Area Map**