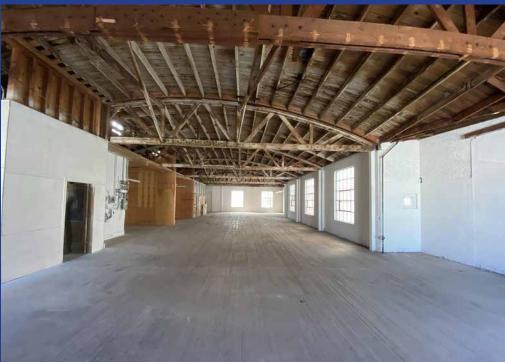

# **Property Photos**

#### **Property Highlights**

- 11,000± SF 2-story building available for lease
- Many possible uses!
- Great for warehouse, garment use, office, studio, or creative applications
- Authentic character with red brick walls
- Exposed wood bow truss with 14' ceiling height
- Concrete floors, skylights and large windows
- Abundant nearby street and contract parking
- Fantastic DTLA South Park location
- Just blocks from Convention Center, Crypto.com Arena, Microsoft Theater, and LA LIVE
- 2 blocks north of Santa Monica (I-10) Freeway
- 5 minute walk to Expo/Blue Line Pico station
- \* Note: No loading docks and no HVAC.

#### **Property Details**

Total Building Area: 11,000± SF

Ground Floor Area: 5,500± SF

Second Floor Area: 5,500± SF

Restrooms: 5

Construction: Red Brick

Ceiling Height: 14'

Power: 240V/3-Phase