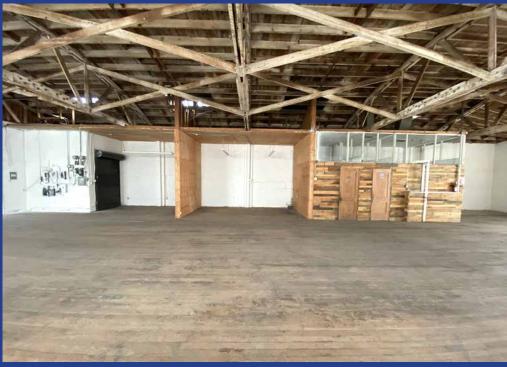

# **Property Photos**

#### **Property Highlights**

- 11,000± SF 2-story building available for lease
- Many possible uses!
- Great for warehouse, garment use, office, studio, or creative applications
- Authentic character with red brick walls
- Exposed wood bow truss with 14' ceiling height
- Concrete floors, skylights and large windows
- Abundant nearby street and contract parking
- Fantastic DTLA South Park location
- Just blocks from Convention Center, Crypto.com Arena, Microsoft Theater, and LA LIVE
- 2 blocks north of Santa Monica (I-10) Freeway
- 5 minute walk to Expo/Blue Line Pico station
- \* Note: No loading docks and no HVAC.