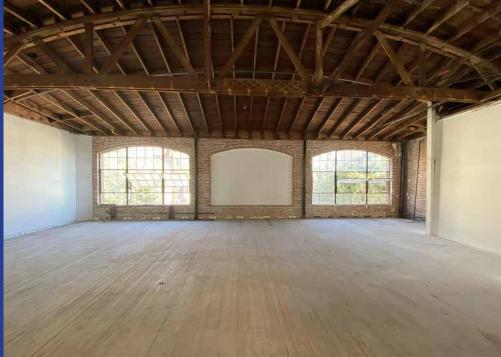

# **Property Photos**

#### **Property Highlights**

- 11,000± SF 2-story building available for lease
- Many possible uses!
- Great for warehouse, garment use, office, studio, or creative applications
- Authentic character with red brick walls
- Exposed wood bow truss with 14' ceiling height
- Concrete floors, skylights and large windows
- Abundant nearby street and contract parking
- Fantastic DTLA South Park location
- Just blocks from Convention Center, Crypto.com Arena, Microsoft Theater, and LA LIVE
- 2 blocks north of Santa Monica (I-10) Freeway
- 5 minute walk to Expo/Blue Line Pico station
- \* Note: No loading docks and no HVAC.

#### **Property Details**

Total Building Area: 11,000± SF

Ground Floor Area: 5,500± SF

Second Floor Area: 5,500± SF

Restrooms: 5

Construction: Red Brick

Ceiling Height: 14'

Power: 240V/3-Phase