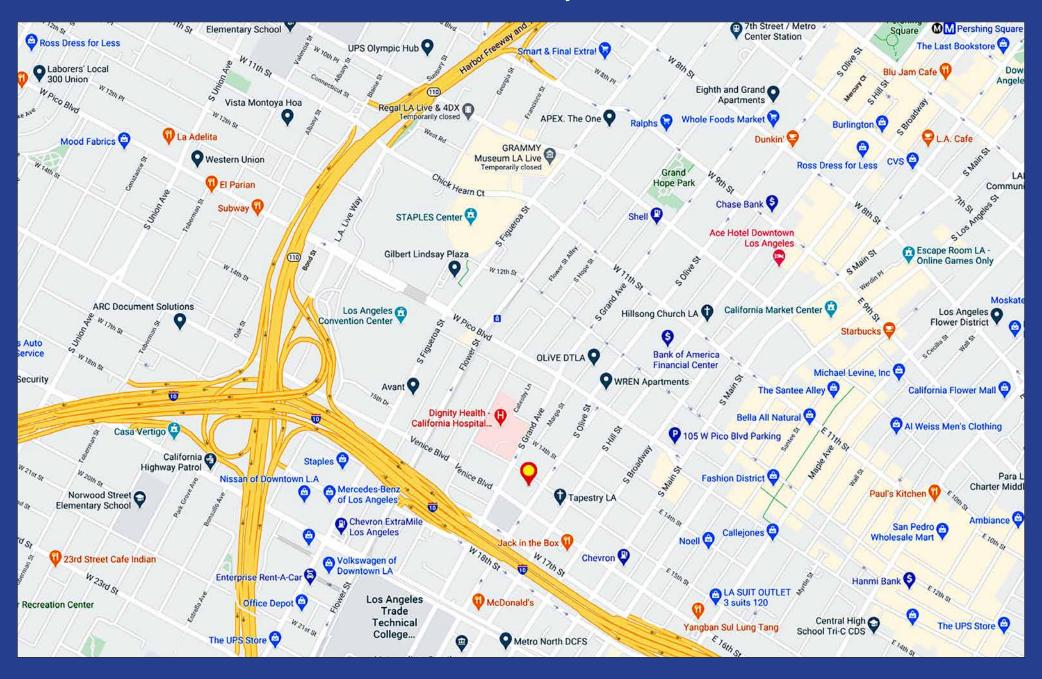

, or creative applications
- Authentic character with red brick walls
- Exposed wood bow truss with 14' ceiling height
- Concrete floors, skylights and large windows
- Abundant nearby street and contract parking
- Fantastic DTLA South Park location
- Just blocks from Convention Center, Crypto.com Arena, Microsoft Theater, and LA LIVE
- 2 blocks north of Santa Monica (I-10) Freeway
- 5 minute walk to Expo/Blue Line Pico station
- \* Note: No loading docks and no HVAC.

Non-functional elevator between the first and second floors (will remain non-functional).

Property must be leased in "as is" condition.

Lease Rental: \$11,000 Per Month (\$1.00 Per SF Gross) — Term: 3 Years

# **Property Photos**









### **Ground Floor Site Plan**



### **Second Floor Site Plan**



### **Area Map**