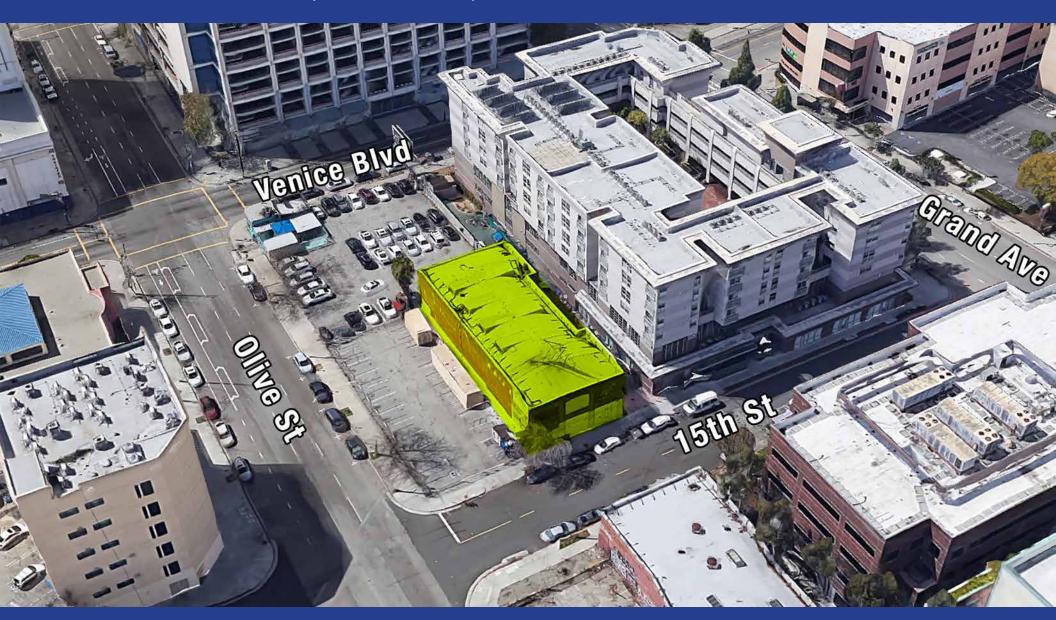

### **Area Map**

## 2-STORY DTLA CREATIVE/WAREHOUSE FOR LEASE

Close to Convention Center, Crypto.com Arena & LA LIVE 236-238 W 15TH STREET, LOS ANGELES, CA 90015

Total of 11,000 SF Available