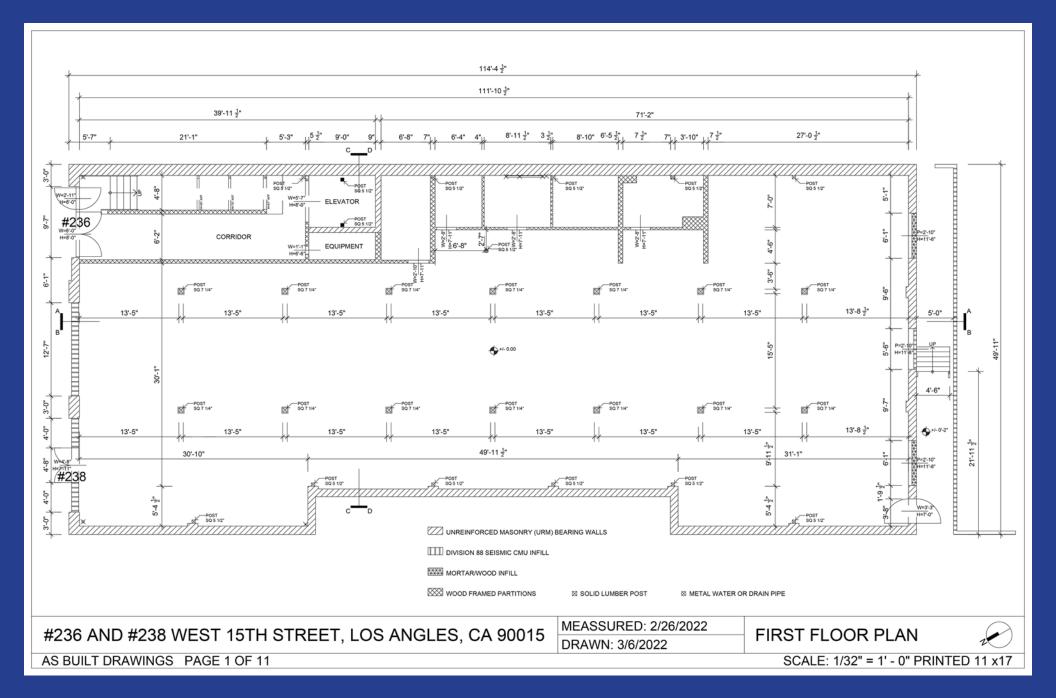

es!
- Great for warehouse, garment use, office, studio, or creative applications
- Authentic character with red brick walls
- Exposed wood bow truss with 14' ceiling height
- Concrete floors, skylights and large windows
- Abundant nearby street and contract parking
- Fantastic DTLA South Park location
- Just blocks from Convention Center, Crypto.com Arena, Microsoft Theater, and LA LIVE
- 2 blocks north of Santa Monica (I-10) Freeway
- 5 minute walk to Expo/Blue Line Pico station
- \* Note: No loading docks and no HVAC.

Non-functional elevator between the first and second floors (will remain non-functional).

Property must be leased in "as is" condition.

Lease Rental: \$11,000 Per Month (\$1.00 Per SF Gross) — Term: 3 Years

# **Property Photos**









### **Ground Floor Site Plan**



### **Second Floor Site Plan**



### **Area Map**